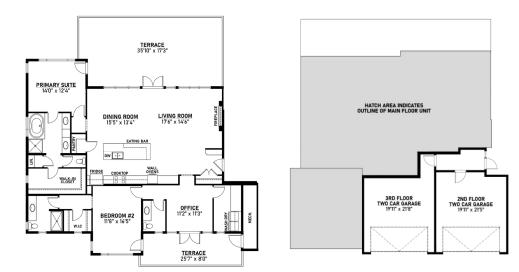

# **SPRINGS L-B1**

#301, 190 MARINA COVE SE CALGARY, AB 01-0301

**AVAILABLE SHOWHOME** 

TO VIEW YOUR NEW DREAM HOME, CONTACT:

**Resort Living Team** ResortLiving@jayman.com | 587.350.0237 2.5 Bath

2 Car

2,053 SQFT

#### MAIN FLOOR 2,053 SQFT

- Upgraded Coffee Bar Option
- Upgraded with Showhome Drapery & Wallpaper Package
- Kitchen Island with Eating Bar
- Large Walk-In Closet with Window in Owner's Suite
- Stunning 3-Sided Electric Fireplace with Elegant, Upgraded Tile Surround in Living Room
- Upgraded Moen Matte Black Plumbing Fixture Package in Kitchen and Bathrooms
- Office Space
- Expansive Covered Terrace with Access from the Living Room, Dining Room and Owner's Suite
- Laundry Room with Convenient Folding Counter
- Spacious 5-Piece Ensuite in Owner's Suite with Water Closet
- Statement-making Aged Brass 12-Light Dining Room Chandelier
- Striking Burnished Brass Pendant Lights over the Kitchen Island