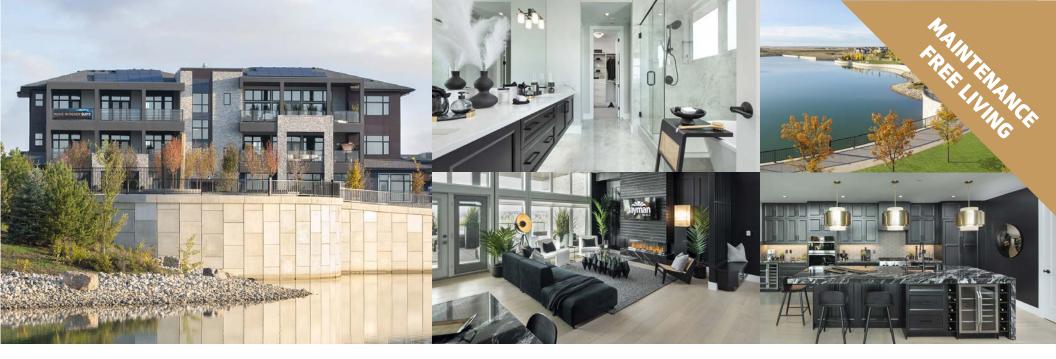

#### THE STREAMS **REFLECTI?** OF LAKE MAHOGANY

# **SPRINGS L-B1**

#301, 190 MARINA COVE SE CALGARY, AB 01-0301

**AVAILABLE SHOWHOME** 

#### ADDITIONAL FEATURES

- ULTRA FIT & FINISH<sup>™</sup>
- Elevated Showhome Selections Throughout
- Quartz Countertops Throughout
- Electric Fireplace
- Hardwood Flooring
- Under Cabinet Lighting
- Built-in JennAir Appliance Package with French-Door Fridge and Gas Cooktop
- 12' Ceiling Heights
- Air Conditioning
- Heated Double Car Garage Upgraded with High Performance Garage Option and Full-Width Driveway
- Views of Lake Mahogany
- Expansive Outdoor Terraces
- Upgraded Lakeside Terrace with **Gicor Privacy Screens**

### LIFE READY FOR THE WAY YOU LIVE

#### MAIN FLOOR 2,053 SQFT

- Upgraded Coffee Bar Option
- Upgraded with Showhome Drapery & Wallpaper Package
- Kitchen Island with Eating Bar
- Large Walk-In Closet with Window in Owner's Suite
- Stunning 3-Sided Electric Fireplace with Elegant, Upgraded Tile Surround in Living Room
- Upgraded Moen Matte Black Plumbing Fixture Package in Kitchen and Bathrooms
- Office Space
- Expansive Covered Terrace with Access from the Living Room, Dining Room and Owner's Suite
- Laundry Room with Convenient Folding Counter
- Spacious 5-Piece Ensuite in Owner's Suite with Water Closet
- Statement-making Aged Brass 12-Light Dining Room Chandelier
- Striking Burnished Brass Pendant Lights over the Kitchen Island